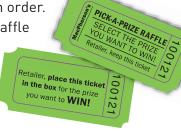

#### SHOW ME THE MONEY, MUNNY PRIZE RAFFLE

**GET TICKETS:** All of our PAG sponsors have tickets to

hand out. Get 1 ticket for visiting and 10 when you place an order. **SPEND TICKETS:** Each raffle

prize has its own ticket box. Place your tickets in the boxes for the prizes you most want to win!